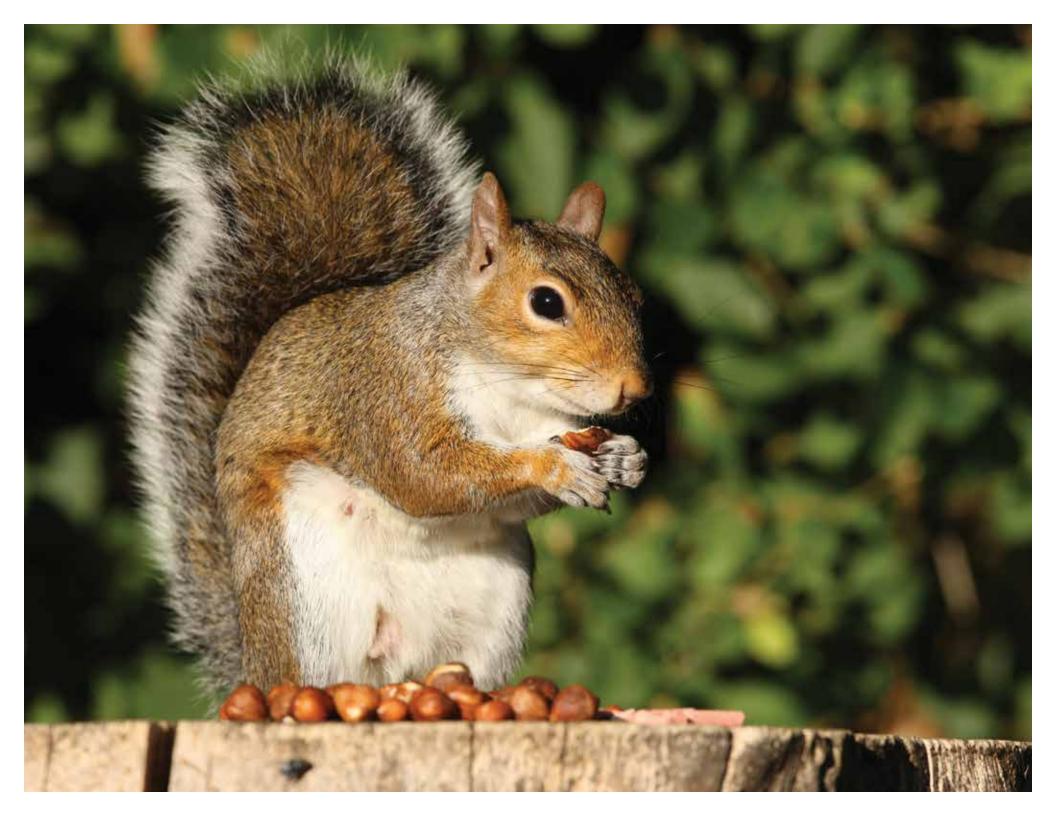

Animals | IMAGE CARDS PRESCHOOL

Core Knowledge Language Arts PRESCHOOL



3-1A

Animals | IMAGE CARDS PRESCHOOL







#### giraffe using tail to swat flies



Animals IMAGE CARDS PRESCHOOL







bush baby using its eyes

bald eagle using its eyes

3-3B

## Animals | IMAGE CARDS PRESCHOOL

Core Knowledge Language Arts PRESCHOOL



3-3A

Animals | IMAGE CARDS PRESCHOOL







mountain goat using hooves to climb

chimp using hands to eat

3-4B

## Animals | IMAGE CARDS PRESCHOOL

Core Knowledge Language Arts PRESCHOOL



3-4A

Animals | IMAGE CARDS PRESCHOOL







anteater catching food with tongue

pelican scooping fish into beak

3-5B

Animals | IMAGE CARDS PRESCHOOL

Core Knowledge Language Arts PRESCHOOL



3-5A

Animals | IMAGE CARDS PRESCHOOL





animals' basic needs: water







animals' basic needs: food







animals' basic needs: shelter













water

water

**4-4B** 

## Animals | IMAGE CARDS PRESCHOOL

Core Knowledge Language Arts PRESCHOOL



water

4-4D

### Animals | IMAGE CARDS PRESCHOOL

Core Knowledge Language Arts PRESCHOOL



**4-4A** 

### Animals | IMAGE CARDS PRESCHOOL

Core Knowledge Language Arts PRESCHOOL



water

4-4C

Animals | IMAGE CARDS PRESCHOOL











food

food

4-5B

### Animals | IMAGE CARDS PRESCHOOL

Core Knowledge Language Arts PRESCHOOL



food

4-5D

### Animals | IMAGE CARDS PRESCHOOL

Core Knowledge Language Arts PRESCHOOL



4-5A

### Animals | IMAGE CARDS PRESCHOOL

Core Knowledge Language Arts PRESCHOOL



food

4-5C

Animals | IMAGE CARDS

**PRESCHOOL** 











shelter

4-6B

## Animals | IMAGE CARDS PRESCH