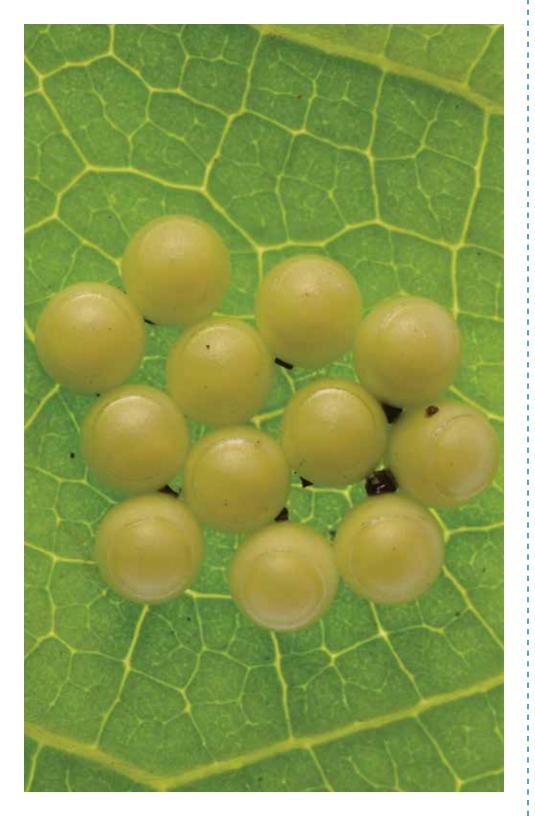

### Animals | IMAGE CARDS PRESCHOOL

monarch caterpillar

butterfly eggs

14-6B

Animals | IMAGE CARDS PRESCHOOL

Core Knowledge Language Arts PRESCHOOL

14-6A

Animals | IMAGE CARDS