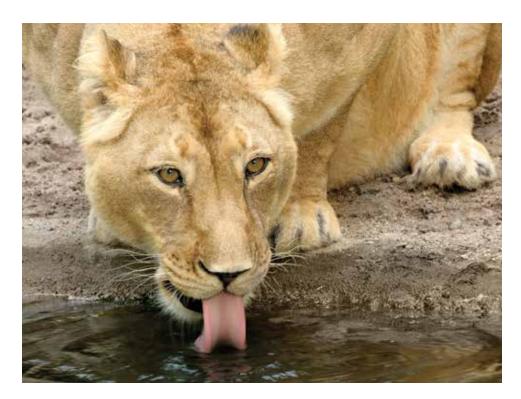

## Animals | IMAGE CARDS PRESCHOOL

Core Knowledge Language Arts PRESCHOOL

3-4A

Animals | IMAGE CARDS PRESCHOOL

anteater catching food with tongue

pelican scooping fish into beak

3-5B

Animals | IMAGE CARDS PRESCHOOL

Core Knowledge Language Arts PRESCHOOL

3-5A

Animals | IMAGE CARDS PRESCHOOL

animals' basic needs: water

animals' basic needs: food

animals' basic needs: shelter

water

water