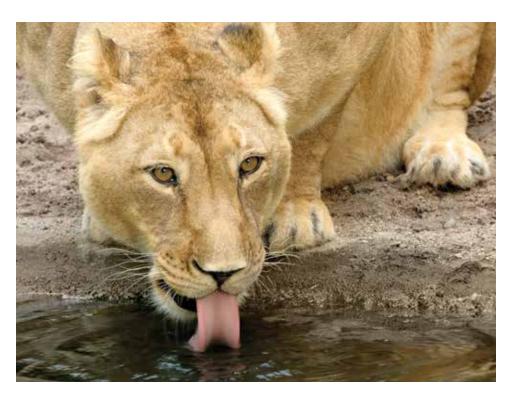

## Animals | IMAGE CARDS PRESCHOOL

Core Knowledge Language Arts PRESCHOOL

3-4A

Animals | IMAGE CARDS PRESCHOOL

anteater catching food with tongue

pelican scooping fish into beak

3-5B

Animals | IMAGE CARDS PRESCHOOL

Core Knowledge Language Arts PRESCHOOL

3-5A

Animals | IMAGE CARDS PRESCHOOL

animals' basic needs: water

animals' basic needs: food

animals' basic needs: shelter

water

water