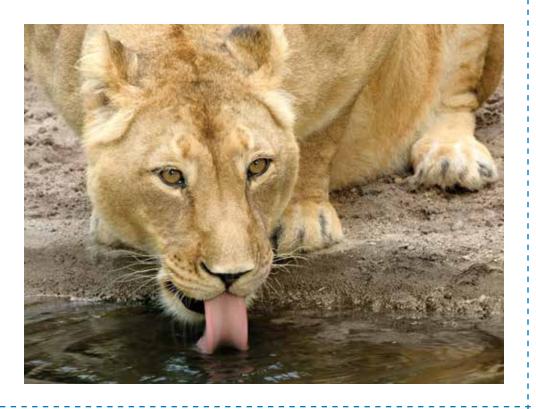

OL



3-1A

Animals | IMAGE CARDS PRESCHOOL







#### giraffe using tail to swat flies



Animals IMAGE CARDS PRESCHOOL







bush baby using its eyes

bald eagle using its eyes

3-3B

## Animals | IMAGE CARDS PRESCHOOL

Core Knowledge Language Arts PRESCHOOL



3-3A

Animals | IMAGE CARDS PRESCHOOL







mountain goat using hooves to climb

chimp using hands to eat

3-4B

## Animals | IMAGE CARDS PRESCHOOL

Core Knowledge Language Arts PRESCHOOL



3-4A

Animals | IMAGE CARDS PRESCHOOL







anteater catching food with tongue

pelican scooping fish into beak

3-5B

Animals | IMAGE CARDS PRESCHOOL

Core Knowledge Language Arts PRESCHOOL



3-5A

Animals | IMAGE CARDS PRESCHOOL





animals' basic needs: water







animals' basic needs: food







animals' basic needs: shelter













water

water

**4-4B** 

## Animals | IMAGE CARDS PRESCHOOL

Core Knowledge Language Arts PRESCHOOL



water

4-4D

### Animals | IMAGE CARDS PRESCHOOL

Core Knowledge Language Arts PRESCHOOL



**4-4A** 

### Animals | IMAGE CARDS PRESCHOOL

Core Knowledge Language Arts PRESCHOOL



water

4-4C

Animals | IMAGE CARDS PRESCHOOL











food

food

4-5B

### Animals | IMAGE CARDS PRESCHOOL

Core Knowledge Language Arts PRESCHOOL



food

4-5D

### Animals | IMAGE CARDS PRESCHOOL

Core Knowledge Language Arts PRESCHOOL



4-5A

### Animals | IMAGE CARDS PRESCHOOL

Core Knowledge Language Arts PRESCHOOL



food

4-5C

Animals | IMAGE CARDS

**PRESCHOOL** 











shelter

4-6B

## Animals | IMAGE CARDS PRESCHOOL

Core Knowledge Language Arts PRESCHOOL



shelter

4-6D

#### Anim