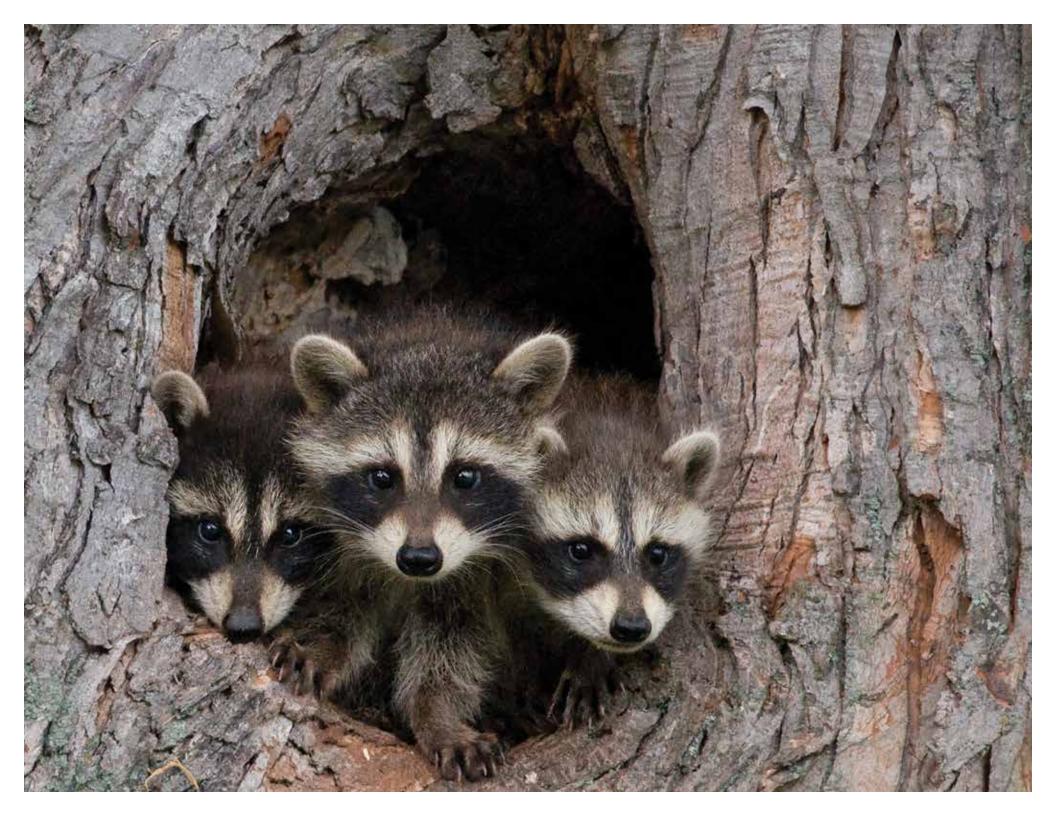

Core Knowledge Language Arts PRESCHOOL



3-1A

Animals | IMAGE CARDS PRESCHOOL







#### giraffe using tail to swat flies



Animals IMAGE CARDS PRESCHOOL







bush baby using its eyes

bald eagle using its eyes

3-3B

## Animals | IMAGE CARDS PRESCHOOL

Core Knowledge Language Arts PRESCHOOL



3-3A

Animals | IMAGE CARDS PRESCHOOL







mountain goat using hooves to climb

chimp using hands to eat

3-4B

## Animals | IMAGE CARDS PRESCHOOL

Core Knowledge Language Arts PRESCHOOL



3-4A

Animals | IMAGE CARDS PRESCHOOL







anteater catching food with tongue

pelican scooping fish into beak

3-5B

Animals | IMAGE CARDS PRESCHOOL

Core Knowledge Language Arts PRESCHOOL



3-5A

Animals | IMAGE CARDS PRESCHOOL





animals' basic needs: water







animals' basic needs: food







animals' basic needs: shelter













water

water

**4-4B** 

## Animals | IMAGE CARDS PRESCHOOL

Core Knowledge Language Arts PRESCHOOL



water

4-4D

### Animals | IMAGE CARDS PRESCHOOL

Core Knowledge Language Arts PRESCHOOL



**4-4A** 

### Animals | IMAGE CARDS PRESCHOOL

Core Knowledge Language Arts PRESCHOOL



water

4-4C

Animals | IMAGE CARDS PRESCHOOL











food

food

4-5B

### Animals | IMAGE CARDS PRESCHOOL

Core Knowledge Language Arts PRESCHOOL



food

4-5D

### Animals | IMAGE CARDS PRESCHOOL

Core Knowledge Language Arts PRESCHOOL



4-5A

### Animals | IMAGE CARDS PRESCHOOL

Core Knowledge Language Arts PRESCHOOL



food

4-5C

Animals | IMAGE CARDS

**PRESCHOOL** 











shelter

4-6B

## Animals | IMAGE CARDS PRESCHOOL

Core Knowledge Language Arts