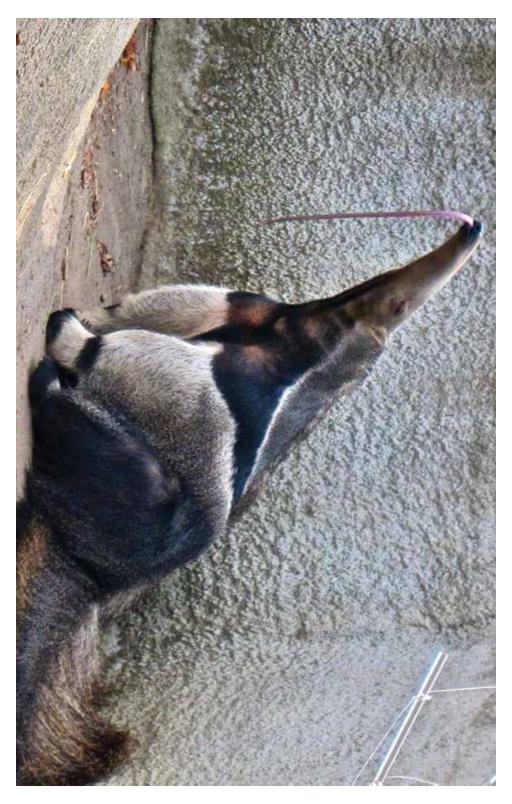

## Animals | IMAGE CARDS PRESCHOOL

Core Knowledge Language Arts PRESCHOOL

3-4A

Animals | IMAGE CARDS PRESCHOOL

anteater catching food with tongue

pelican scooping fish into beak

3-5B

Animals | IMAGE CARDS PRESCHOOL