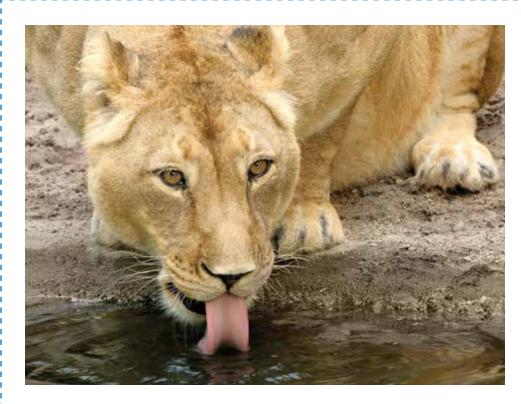

## Animals | IMAGE CARDS PRESCHOOL

Core Knowledge Language Arts PRESCHOOL

3-4A

Animals | IMAGE CARDS PRESCHOOL

anteater catching food with tongue

pelican scooping fish into beak

3-5B

Animals | IMAGE CARDS PRESCHOOL

Core Knowledge Language Arts PRESCHOOL

3-5A

Animals | IMAGE CARDS PRESCHOOL

animals' basic needs: water

animals' basic needs: food

animals' basic needs: shelter

water

water