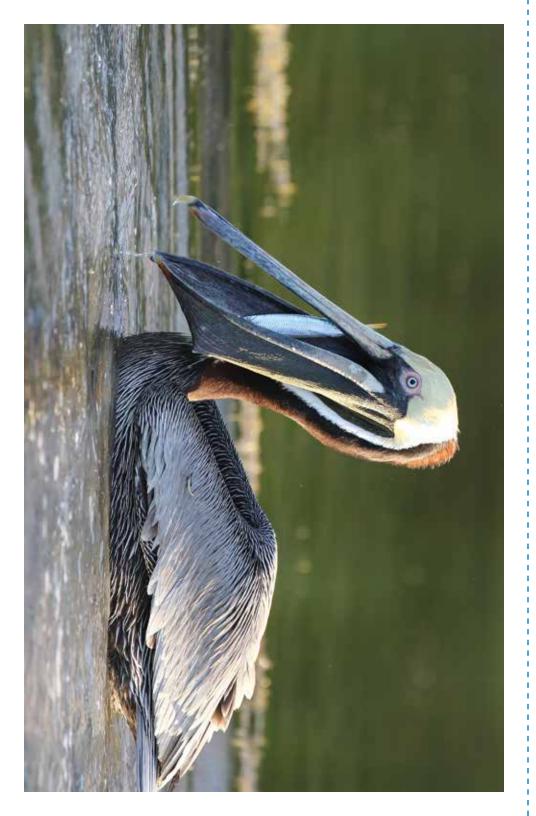

## Animals | IMAGE CARDS PRESCHOOL

Core Knowledge Language Arts PRESCHOOL

3-4A

Animals | IMAGE CARDS PRESCHOOL

anteater catching food with tongue

pelican scooping fish into beak

3-5B

Animals | IMAGE CARDS PRESCHOOL