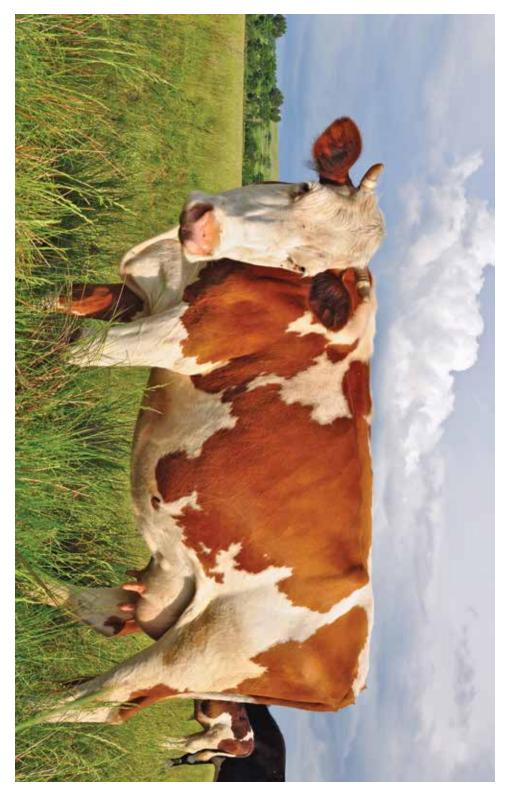

# Animals | IMAGE CARDS PRESCHOOL

Core Knowledge Language Arts PRESCHOOL

11-12A

Animals | IMAGE CARDS PRESCHOOL

mother cow

baby cow (calf)

11-13B