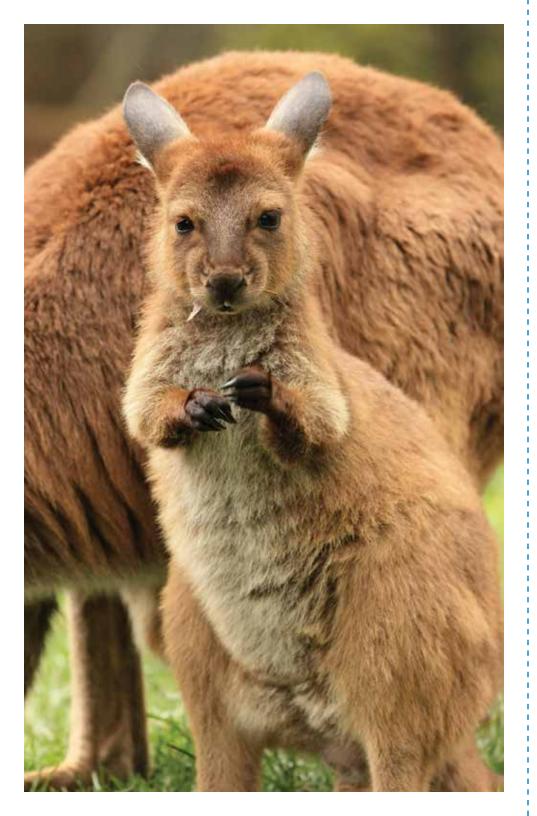

## Animals | IMAGE CARDS PRESCHOOL

Core Knowledge Language Arts PRESCHOOL

11-11A

Animals | IMAGE CARDS PRESCHOOL

mother kangaroo

baby kangaroo (joey)

11-12B