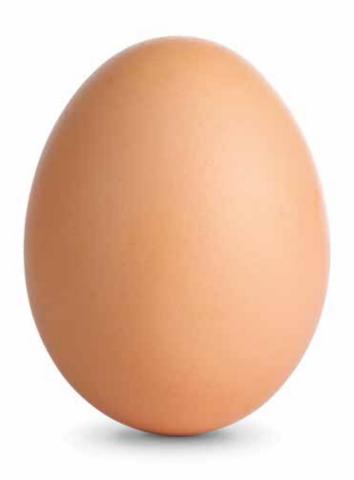

Animals | IMAGE CARDS PRESCHOOL

hen in nest, with eggs

chick hatching from egg

egg

14-2B